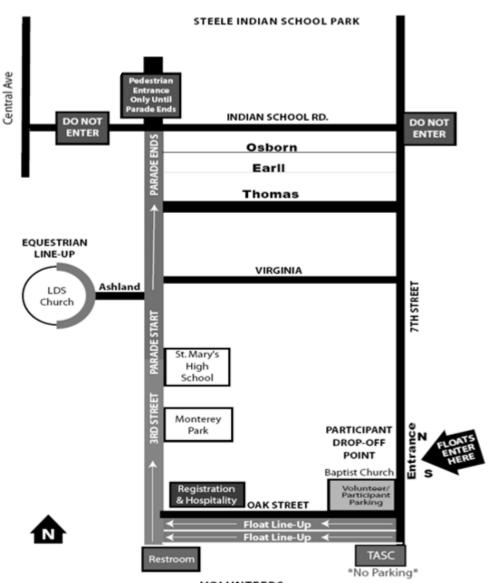

#### NATIVE AMERICAN CONNECTIONS PARADE MAP

VOLUNTEERS:

Please park in designated areas. Only floats and drop-off vehicles will be allowed on Oak Street going west - One-Way.