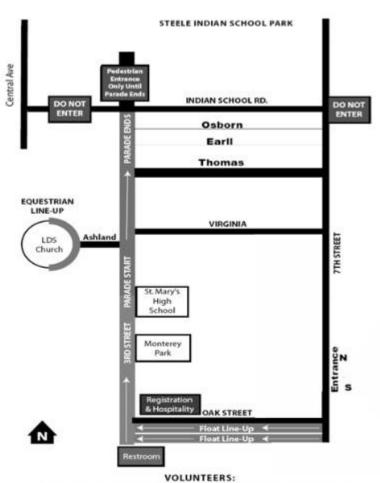

#### NATIVE AMERICAN CONNECTIONS PARADE MAP

Please park in designated areas. Only floats and drop-off vehicles will be allowed on Oak Street going west - One-Way.